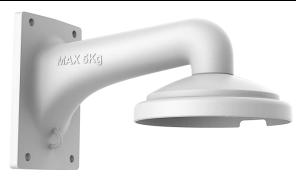

# DS-1605ZJ

Wall Mounting Bracket for 4-inch PTZ Camera

## **Feature**

- Aluminum alloy material with surface spray treatment
- Waterproof design

#### **Parameter**

| Model      | DS-1605ZJ                                         |
|------------|---------------------------------------------------|
| Parameters | Wall Mounting Bracket for 4-inch PTZ Camera       |
| Appearance | Hikvision White                                   |
| Material   | Aluminum Alloy                                    |
| Dimension  | Φ 171.7 mm × 158 mm × 228.6 mm (6.8" × 6.2" × 9") |
| Weight     | 1120 g (3.57 lb.)                                 |