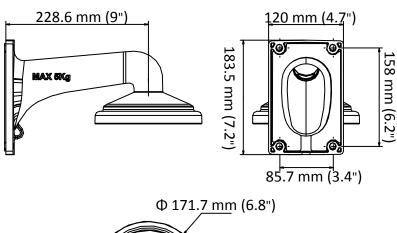

## **Dimension**

#### **Parameter**

| Model      | DS-1605ZJ                                         |
|------------|---------------------------------------------------|
| Parameters | Wall Mounting Bracket for 4-inch PTZ Camera       |
| Appearance | Hikvision White                                   |
| Material   | Aluminum Alloy                                    |
| Dimension  | Φ 171.7 mm × 158 mm × 228.6 mm (6.8" × 6.2" × 9") |
| Weight     | 1120 g (3.57 lb.)                                 |