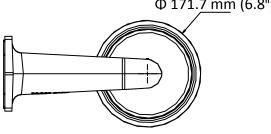

## **Dimension**

#### **Parameter**

| Model      | DS-1605ZJ                                         |
|------------|---------------------------------------------------|
| Parameters | Wall Mounting Bracket for 4-inch PTZ Camera       |
| Appearance | Hikvision White                                   |
| Material   | Aluminum Alloy                                    |
| Dimension  | Φ 171.7 mm × 158 mm × 228.6 mm (6.8" × 6.2" × 9") |
| Weight     | 1120 g (3.57 lb.)                                 |