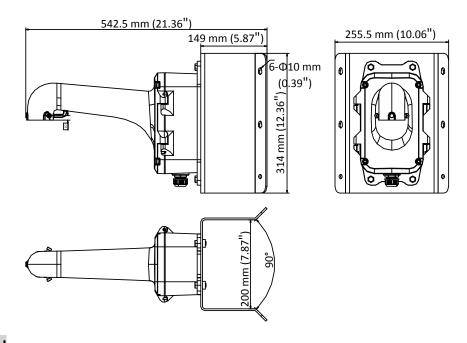

## **Dimension**

### **Parameter**

| Model      | DS-1604ZJ-BOX-Corner                                   |
|------------|--------------------------------------------------------|
| Parameters | Corner Mounting Bracket for Speed Dome                 |
| Appearance | Hikvision White                                        |
| Material   | Aluminum Alloy and Steel                               |
| Dimension  | 542.5 mm × 255.5 mm × 200 mm (21.36" × 10.06" × 7.87") |
| Weight     | 6.2 Kg (13.67 lb.)                                     |